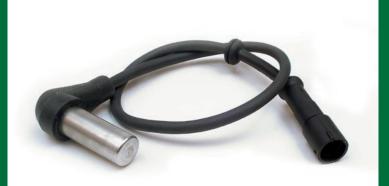

### FANTASTIC OFFERS ON TRAILER BRAKING

**ABS SENSOR** 

Haldex

EBS

ANGLED, 0.5M CABLE LENGTH

950364503

30.01.1003

| ABS SENSOR<br>STRAIGHT, 0.5M CABLE LENGTH |            |                    |
|-------------------------------------------|------------|--------------------|
| Haldex                                    | 950364506  | £12 <sup>.50</sup> |
| EB5<br>Brake Evolution                    | 30.01.1002 | £10 <sup>.50</sup> |

£12<sup>.50</sup>

£10<sup>.50</sup>