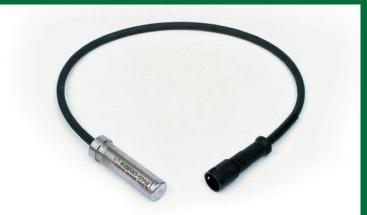

### FANTASTIC OFFERS ON TRAILER BRAKING

**ABS SENSOR** 

Haldex

EBS

ANGLED, 0.5M CABLE LENGTH

950364503

30.01.1003

| ABS SENSOR<br>STRAIGHT, 0.5M CABLE LENGTH |            |                    |
|-------------------------------------------|------------|--------------------|
| Haldex                                    | 950364506  | £12 <sup>.50</sup> |
| EB5<br>Brake Evolution                    | 30.01.1002 | £10 <sup>.50</sup> |