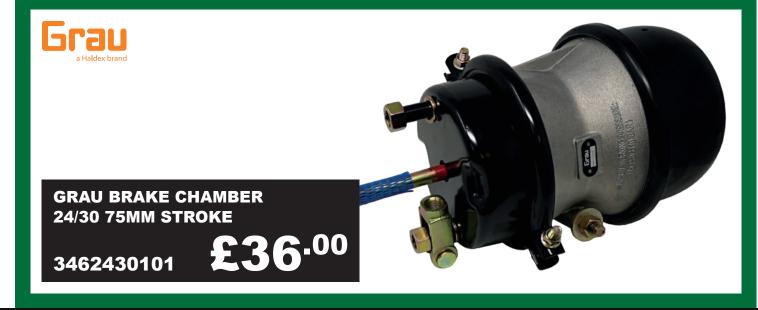

# AUTUMN DEALS 202





OFFERS VALID 1ST OCTOBER 2021 TO 31ST DECEMBER 2021 ALL PRICES EXCLUDE VAT



FOR MORE INFORMATION VISIT WWW.ROAD-CREW.COM



AVAILABLE ACROSS THE UK AND IRELAND

## A GREAT RANGE OF VEHICLE AND TRAILER LIGHTING DEALS FROM LEADING BRANDS



ALL PRICES EXCLUDE VAT



FOR MORE INFORMATION VISIT WWW.ROAD-CREW.COM



## EVERYDAY ESSENTIALS FOR YOUR WORKSHOP DIRECT FROM ROADCREW



OFFERS VALID 1ST OCTOBER 2021 TO 31ST DECEMBER 2021 ALL PRICES EXCLUDE VAT



FOR MORE INFORMATION VISIT WWW.ROAD-CREW.COM



AVAILABLE ACROSS THE UK AND IRELAND

### FANTASTIC OFFERS ON TRAILER BRAKING



**ABS SENSOR** 

Haldex

EBS

ANGLED, 0.5M CABLE LENGTH

950364503

30.01.1003



| ABS SENSOR<br>STRAIGHT, 0.5M CABLE LENGTH |            |                    |
|-------------------------------------------|-----