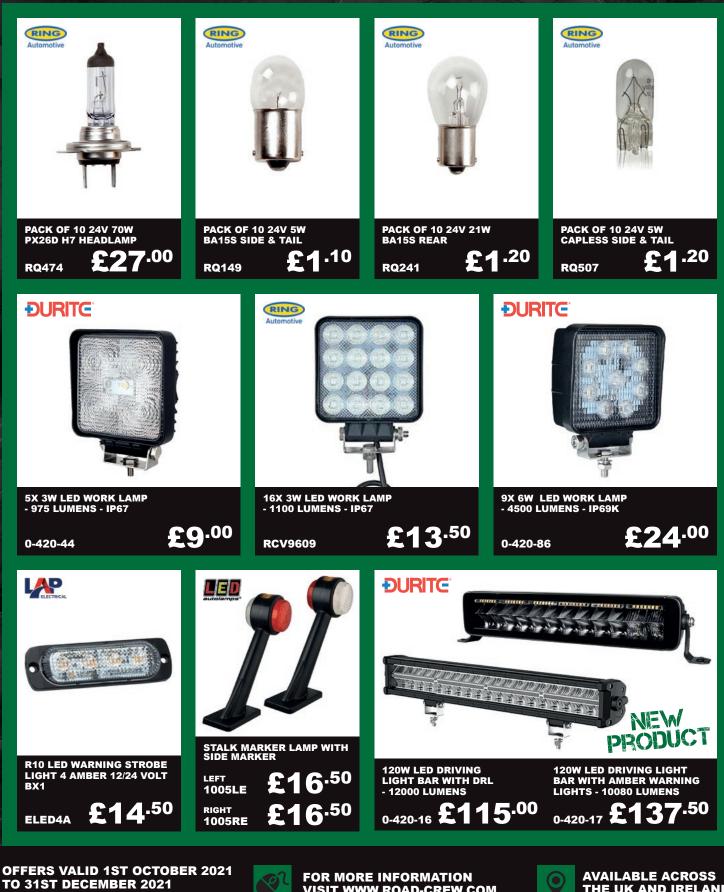

# AUTUMN DEALS 202





OFFERS VALID 1ST OCTOBER 2021 TO 31ST DECEMBER 2021 ALL PRICES EXCLUDE VAT



FOR MORE INFORMATION VISIT WWW.ROAD-CREW.COM



AVAILABLE ACROSS THE UK AND IRELAND

## A GREAT RANGE OF VEHICLE AND TRAILER LIGHTING DEALS FROM LEADING BRANDS



ALL PRICES EXCLUDE VAT



FOR MORE INFORMATION VISIT WWW.ROAD-CREW.COM



## EVERYDAY ESSENTIALS FOR YOUR WORKSHOP DIRECT FROM ROADCREW



OFFERS VALID 1ST OCTOBER 2021 TO 31ST DECEMBER 2021 ALL PRICES EXCLUDE VAT



FOR MORE INFORMATION VISIT WWW.ROAD-CREW.COM



AVAILABLE ACROSS THE UK AND IRELAND

### FANTASTIC OFFERS ON TRAILER BRAKING



**ABS SENSOR** 

Haldex

EBS

ANGLED, 0.5M CABLE LENGTH

950364503

30.01.1003



| ABS SENSOR<br>STRAIGHT, 0.5M CABLE LENGTH |            |                    |
|-------------------------------------------|------------|--------------------|
| Haldex                                    | 950364506  | £12 <sup>.50</sup> |
| EB5<br>Brake Evolution                    | 30.01.1002 | £10 <sup>.50</sup> |



£12<sup>.50</sup>

£10<sup>.50</sup>

#### **VOL