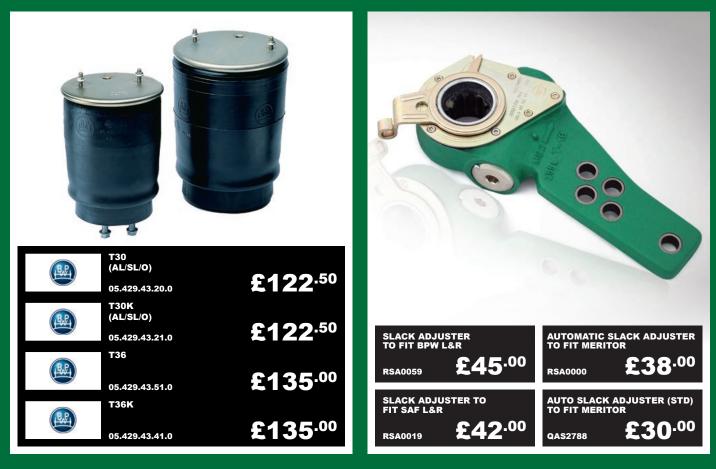

#### **MERITOR AIR SPRINGS** SAF AIR SPRINGS -XL9000/H/L/HL, FL9000/H/NB/L/HL SAF 2619V PLASTIC BASE BASE HEIGHT 150MM SA-Holland) £85.00 £52.50 MERITOR 3.229.0033.00 MLF21222442 1T17DJ-7 SAF 2618V ORIGINAL PARTS 2 STUD FIXING CS9I BASE HEIGHT 140MM £110.00 MERITOR £85.00 21229214 3.229.0029.00 FLEXAIR 2 SAF 2618/D300 BASE HEIGHT 140MM

£75<sup>.00</sup>

### **BPW AIR SPRINGS**

21221307

-

MERITOR

#### SLACK ADJUSTERS

3.229.0007.02

AF Holland

OFFERS VALID 1ST APRIL 2022 TO 30TH JUNE 2022 ALL PRICES EXCLUDE VAT

FOR MORE INFORMATION VISIT WWW.ROAD-CREW.COM

£105.00