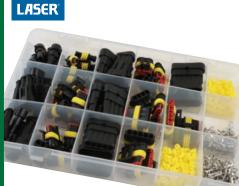

#### ASSORTED AUTOMOTIVE ELECTRIC SUPERSEAL CONNECTOR KIT

PACK OF 424 RTP37225

Contains: Female Spades. Fully Insulated Female Spades. Male Blades. Male Piggy-Backs. Rings. Male Bullets. Female Receptacle Sockets. Standard Butt Connectors. Scotchloks. Splice Connectors.