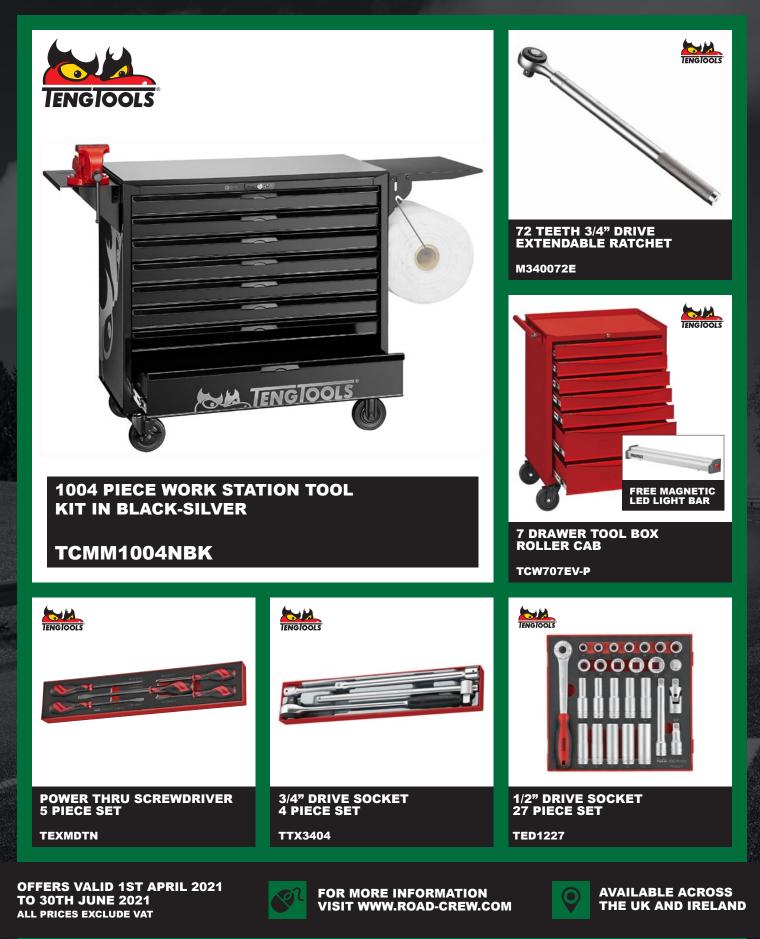

A Division of Volvo Group UK Ltd www.road-crew.com

HELLA

JUMBO 320 FF 12/24V H7 DRIVING LIGHT WITH POSITION LIGHT 1FE-008-773-041

HELLÀ



#### 202



1FE-016-773-001

OFFERS VALID 1ST APRIL 2021 TO 30TH JUNE 2021 ALL PRICES EXCLUDE VAT



FOR MORE INFORMATION VISIT WWW.ROAD-CREW.COM



JUMBO 320 FF 12/24V H7 DRIVING LIGHT WITH 6X LED POSITION LIGHTS

1FE-008-773-081

AVAILABLE ACROSS THE UK AND IRELAND

## FANTASTIC OFFERS FOR IN-CAB ELECTRONICS TO KEEP YOU IN COMFORT

### ≁tex®



# PREMIUM WORKSHOP TOOLS FROM TENG TOOLS AT EVERYDAY LOW PRICES



# **CONSUMABLE ELECTRONICS**



HEAT SHRINK BUTT CONNECTORS (RED) PACK OF 25 Q205165 HEAT SHRINK BUTT CONNECTORS (BLUE)

PACK OF 25 Q205166



Contains 1 pin, 2 pin, 3 pin, 4 pin, 5 pin & 6 pin Male & Female Connectors. Contains Female & Male terminals with yellow seals.

#### ASSORTED AUTOMOTIVE ELECTRIC SUPERSEAL CONNECTOR KIT

PACK OF 424 RTP37225



Contains: Female Spades. Fully Insulated Female Spades. Male Blades. Male Piggy-Backs. Rings. Male Bullets. Female Receptacle Sockets. Standard Butt Connectors. Scotchloks. Splice Connectors.

655 ASSORTED TERMINALS

PACK OF 655 Q105303



RATCHET CRIMPING TOOL -SUPERSEAL CONNECTORS

RTP7002



ASSORTED MINI BLADE FUSES 2-30AMP PACK OF 100 Q105280

**ĐURIT**C

BLACK COPPER CORE FLEXIBLE PVC STARTER CABLE – 40MM<sup>2</sup> X 10M

0-982-10