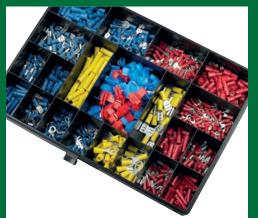

# **CONSUMABLE ELECTRONICS**

HEAT SHRINK BUTT CONNECTORS (RED) PACK OF 25 Q205165 HEAT SHRINK BUTT CONNECTORS (BLUE)

PACK OF 25 Q205166

Contains 1 pin, 2 pin, 3 pin, 4 pin, 5 pin & 6 pin Male & Female Connectors. Contains Female & Male terminals with yellow seals.