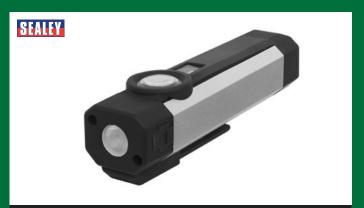

## FANTASTIC PRICING ON WORKSHOP ESSENTIALS AND IN-CAB PRODUCTS

22.5" RUBBER WHEEL CHOCK

240008

£13.50

3 IN 1 RECHARGEABLE ALUMINIUM WORK LIGHT, POCKET TORCH & UV LIGHT

LED220UV

£21.00

8" UNBREAKABLE, FIXED BASE, MECHANICS VICE