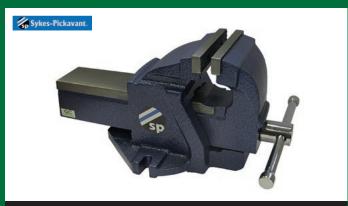

## FANTASTIC PRICING ON WORKSHOP ESSENTIALS AND IN-CAB PRODUCTS

22.5" RUBBER WHEEL CHOCK

240008

£13.50

3 IN 1 RECHARGEABLE ALUMINIUM WORK LIGHT, POCKET TORCH & UV LIGHT

LED220UV

£21.00

8" UNBREAKABLE, FIXED BASE, MECHANICS VICE

53320800

£117.50

**20 TONNE BOTTLE JACK** 

SJ20

£62.50

AUTO EXPEL SANITISING AND MIST MACHINE KIT

RAEK3S

£112.00